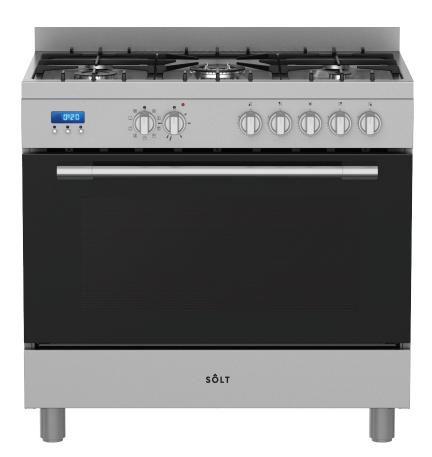

# SÔLT

# 90CM DUAL FUEL FREESTANDING OVEN STAINLESS STEEL

GGSUC908S

# **COOKTOP FEATURES**

5 burners (inc. 1 wok burner)

Cast iron trivets

Flame failure safety

Triple crown wok burner

Italian-made Sabaf burners

# **BURNERS**

1 × Auxilary

2×Semi-rapid

1×Rapid

1×Triple crown

# **OVEN FEATURES**

121L Gross Oven Cavity

- 112L usable

Twin Fan Forced Oven

9 Functions

Triple glazed door

Knob controls

Digital programmable timer

#### **ACCESSORIES**

1 × Deep baking dish

1 × Enamelled baking tray