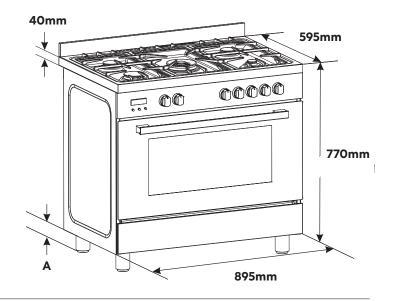

# INSTALLATION

A. Feet adjustment: 88-148mm

See below diagram

#### PRODUCT DIMENSIONS

Physical (w, d, h mm):

895 × 595 × 858–918mm

Packaged (w, d, h mm):

956 × 687 × 845 mm